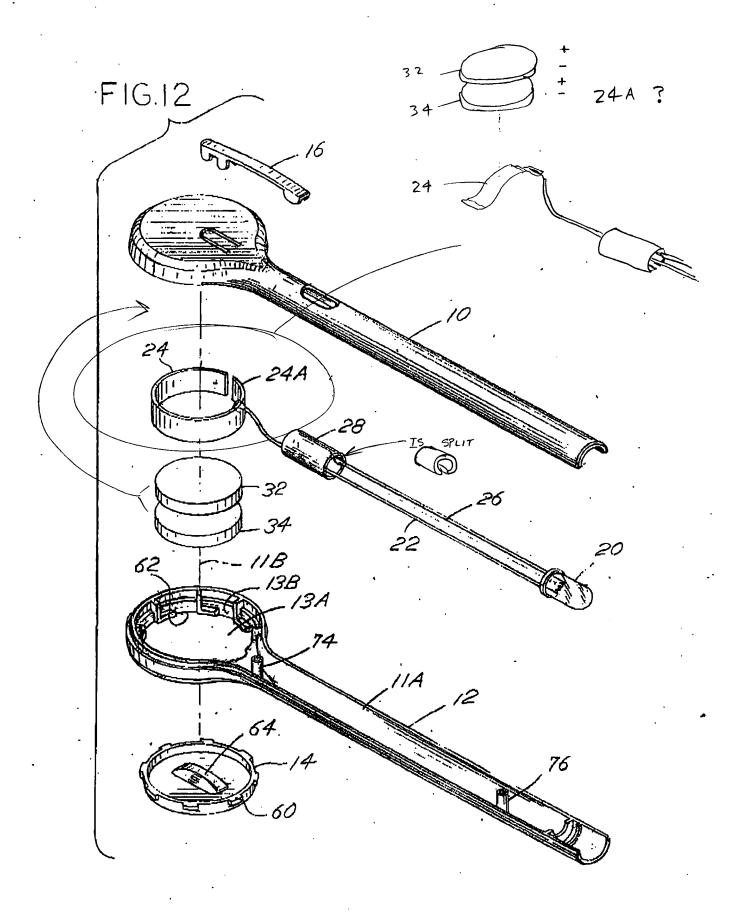

## **Amendments to the Drawings:**

The attached sheets of drawing include changes to Figures 2A and 12. These sheets replace the original sheets including Figures 2A, 2B, 2C, 2D, 11 and 12.

Attachments: 2 Annotated Sheets Showing Changes

## **REMARKS**

Applicant submits corrected drawings for Figures 2A and 12 and also submits a full set of formal drawings.

In view of the foregoing, the application is believed to be in condition for examination.